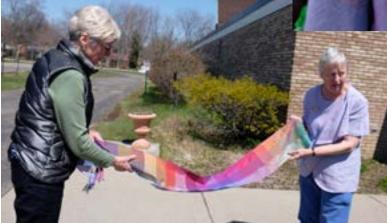

1947.

# Selected Pictures from the April Shimmering Colors Workshop

#### 60 Years Ago - May 1956

•

Miss Berta Frey gave a demonstratio on "How to Dress a Loom with a Multiple Warp" and a lecture on "Pattern Structures". This was followed by a tea.

#### 50 Years Ago - May 1966

A meeting was held at the Women's • City Club and attended by 29 members. Members had a "Show and Tell" about the articles brought to be exhibited

#### 40 Years Ago - May 1976

The guild had 197 members that year.

#### 30 Years Ago - May 1986

Program by Donna Pacheco was titled "Colors in Fashion and Interiors".

#### 20 Years Ago - May 1996

Guild participated in a docent tour • of the Saarinen house at Cranbrook

#### 10 Years Ago - May 2006

Potluck lunchean included door prizes and table prizes.











#### Michigan Weavers Guild Presents a Workshop by Sue Walton 'Warp Painting'

Sue Walton, a long time Michigan Weavers Guild member, has a BFA, graduate of Baldwin-Wallace College, and Wayne State University. She is a weaver and teaches at Birmingham Bloomfield Art Center.

Workshop Description

We will be painting warps, skeins and woven fabric (shibori) of cellulose yarn using fiber reactive dyes. Cellulose fiber are cotton, rayon, linen, hemp, tencel, and bamboo. We can also dye silk with this process. We will learn how to mix dyes and follow safety guidelines. Dyes and other chemicals will be provided.

Workshop will be held Saturday, August 27, 2016 Time: 9:00a.m.-3:00p.m. at Peace Lutheran Church, 17029 West 13 Mile Road, Southfield, MI 48076-7749,

Leader will supply dyes and c